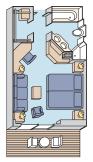

## **DELUXE STATEROOM WITH VERANDAH**

246 sq. ft. (with verandah)

Please refer to the enclosed Fare & Itinerary Guides to view full ship deck plans.

- Private verandah
- · Seating area
- Queen-size bed or twin beds with sumptuous bedding
- Complimentary soft drinks and bottled water in room
- Complimentary select beer, wine and spirits upon request
- Flat-panel television with DVD/CD player

- Full bathtub/shower combination
- Refrigerator
- Security safe

A3, B2: forward

A2: slightly limited view

Beginning June 2014: