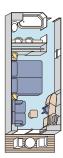

## **DELUXE STATEROOM WITH LARGE PICTURE WINDOW**

202 sq. ft.

Please refer to the enclosed Fare & Itinerary Guides to view full ship deck plans.

- Large picture window
- Seating area
- Queen-size bed or twin beds with sumptuous bedding
- Complimentary soft drinks and bottled water in room
- Complimentary select beer, wine and spirits upon request
- Flat-panel television with DVD/CD player
- $\bullet \ \ \text{Full bathtub/shower combination}\\$

- C & D have sweeping views; E has a view that is limited or extremely limited
- Refrigerator
- Security safe

C2: forward

E1: limited view

E2: extremely limited view

Please note: Penthouse and stateroom photos and layouts shown are examples of what is available and do not necessarily reflect all rooms or latest refurbishments, including but not limited to staterooms for guests with disabilities. Penthouses specially designed for guests with disabilities do not feature third berth.