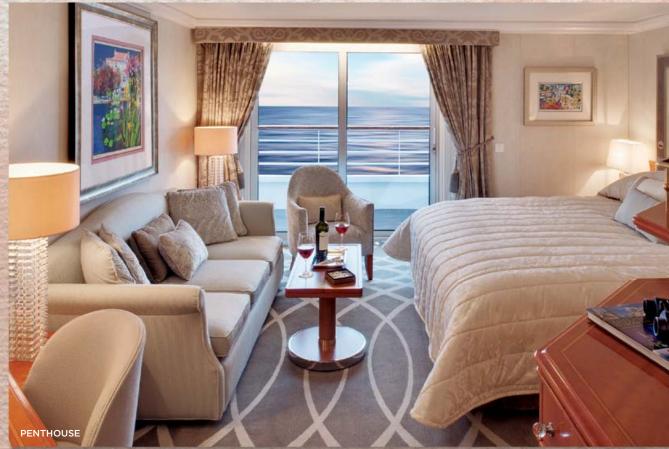

# CRYSTAL SYMPHONY: PENTHOUSES

PS

Beginning June 2014:

PS

#### PENTHOUSE SUITE WITH BUTLER SERVICE

491 sq. ft. (with verandah)

Please refer to the enclosed Fare & Itinerary Guides to view full ship deck plans.

- · Spacious living area
- · Private verandah
- Complimentary wine plus choice of spirits from set menu upon embarkation
- Complimentary soft drinks, beer and bottled water in room
- Wireless Internet access
- Two flat-panel televisions with DVD/CD player
- Queen-size bed or twin beds with sumptuous bedding, and third berth
- Full Jacuzzi bathtub
- Separate shower
- Bidet

- · Walk-in closet
- Refrigerator
- · Security safe
- Binoculars

# Additional Complimentary Penthouse Suite Amenities

- Personal butler service
- Free unlimited Crystal e-mail
- Free Internet (2 hours per cruise)
- Free in-suite phone usage (1 hour per cruise)
- Free pressing service