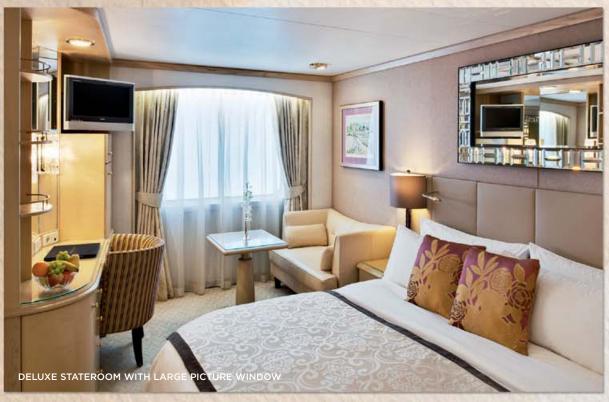

## **DELUXE STATEROOM WITH LARGE PICTURE WINDOW**

202 sq. ft.

Please refer to the enclosed Fare & Itinerary Guides to view full ship deck plans.

- Large picture window
- Seating area
- Queen-size bed or twin beds with sumptuous bedding
- Complimentary soft drinks and bottled water in room
- Complimentary select beer, wine and spirits upon request
- Flat-panel television with DVD/CD player
- $\bullet \ \ \text{Full bathtub/shower combination}\\$

- C & D have sweeping views; E has a view that is limited or extremely limited
- Refrigerator
- Security safe

C2: forward

E1: limited view

E2: extremely limited view

Please note: Penthouse and stateroom photos and layouts shown are examples of what is available and do not necessarily reflect all rooms or latest refurbishments, including but not limited to staterooms for guests with disabilities. Penthouses specially designed for guests with disabilities do not feature third berth.