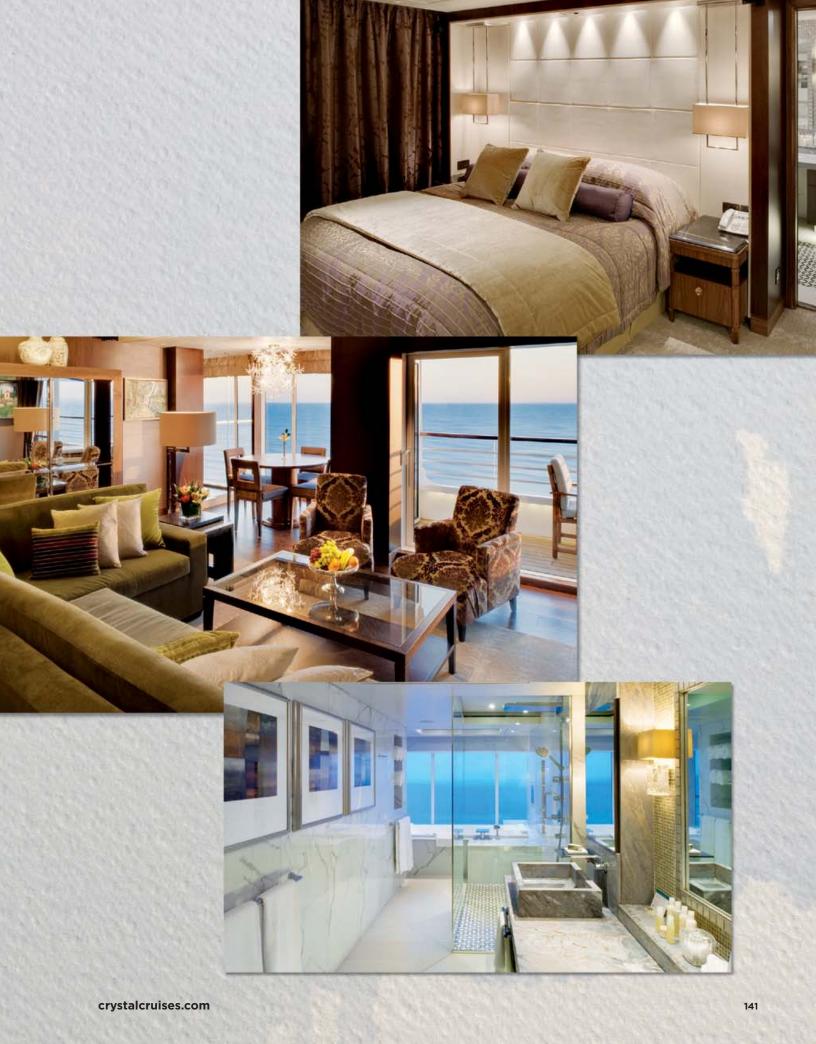

# CRYSTAL SYMPHONY: CRYSTAL PENTHOUSE

Beginning June 2014:

#### **CRYSTAL PENTHOUSE WITH BUTLER SERVICE**

982 sq. ft. (with verandah)

Please refer to the enclosed Fare & Itinerary Guides to view full ship deck plans.

- Spacious living room with custom wool carpets, walnut floors, cabinetry and Swarovski chandelier
- Dining area with panoramic ocean views
- Custom entertainment center with Samsung flat-panel television, Blu-ray DVD/CD players and Bose surround sound
- · Separate study
- Custom built-in bar
- Aquavision television in bathroom
- Large bedroom with queen-size bed or twins with Frette linens, plus his and hers walk-in closets and flat-panel television with Blu-ray DVD/CD player
- Sophisticated one-touch lighting system
- Master bath with Jacuzzi, ocean view, crystal sconces and Calacatta marble floors, separate shower and bidet
- · Large private verandah with teak furniture
- Complimentary wine plus choice of spirits from set menu upon embarkation
- Complimentary soft drinks, beer and bottled water in room
- Complimentary newspaper of your choice once daily
- Binoculars
- Cordless phone
- Wireless Internet access
- Guest bathroom
- Refrigerator
- Security safe
- A total of two private car/minivan transfers per voyage from/to the designated airport in the port city for embarkation and disembarkation or transfers to/from other locations within 100 miles of the port city for embarkation/disembarkation\*

#### **Additional Complimentary Crystal Penthouse Amenities**

- Personal butler service
- Free unlimited Crystal e-mail
- · Free unlimited Internet
- Free in-suite phone usage (2 hours per cruise)
- Free laundry and dry cleaning
- Free pressing service
- Private Captain's invitation Bridge tour (when operationally possible)