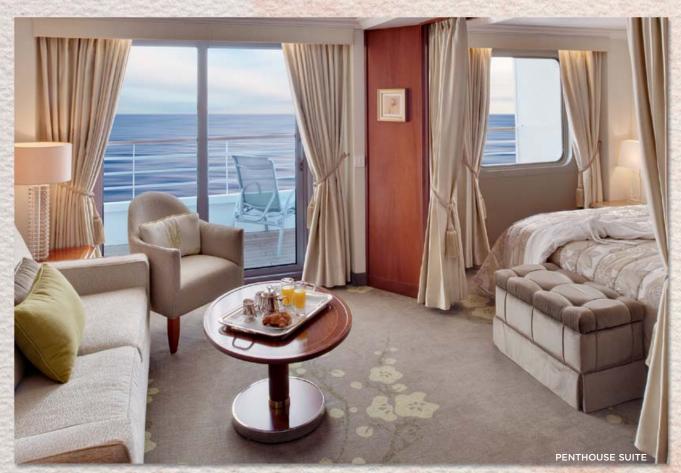

# CRYSTAL SYMPHONY: PENTHOUSES

PS

Beginning June 2014:

PS

#### PENTHOUSE SUITE WITH BUTLER SERVICE

491 sq. ft. (with verandah)

Please refer to the enclosed Fare & Itinerary Guides to view full ship deck plans.

- · Spacious living area
- · Private verandah
- Complimentary wine plus choice of spirits from set menu upon embarkation
- Complimentary soft drinks, beer and bottled water in room
- Wireless Internet access
- Two flat-panel televisions with DVD/CD player
- Queen-size bed or twin beds with sumptuous bedding, and third berth
- Full Jacuzzi bathtub
- Separate shower
- Bidet

- · Walk-in closet
- Refrigerator
- · Security safe
- Binoculars

# Additional Complimentary Penthouse Suite Amenities

- Personal butler service
- Free unlimited Crystal e-mail
- Free Internet (2 hours per cruise)
- Free in-suite phone usage (1 hour per cruise)
- Free pressing service