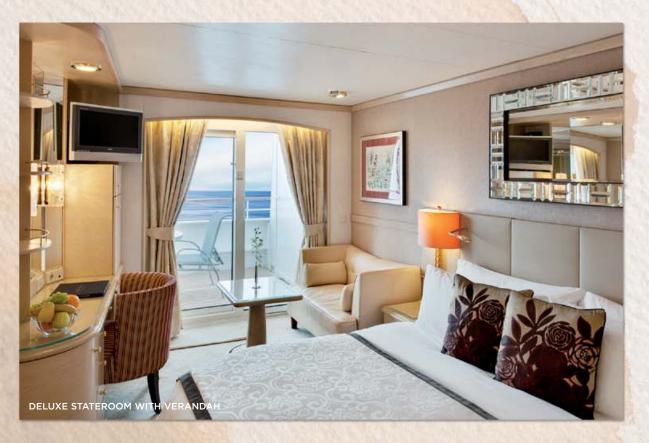

## **DELUXE STATEROOM WITH VERANDAH**

246 sq. ft. (with verandah)

Please refer to the enclosed Fare & Itinerary Guides to view full ship deck plans.

- Private verandah
- · Seating area
- Queen-size bed or twin beds with sumptuous bedding
- Complimentary soft drinks and bottled water in room
- Complimentary select beer, wine and spirits upon request
- Flat-panel television with DVD/CD player

- Full bathtub/shower combination
- Refrigerator
- Security safe

A3, B2: forward

A2: slightly limited view

Beginning June 2014: