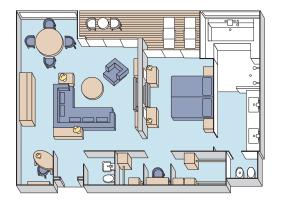

# CRYSTAL SYMPHONY: CRYSTAL PENTHOUSE

Beginning June 2014:

#### **CRYSTAL PENTHOUSE WITH BUTLER SERVICE**

982 sq. ft. (with verandah)

Please refer to the enclosed Fare & Itinerary Guides to view full ship deck plans.

- Spacious living room with custom wool carpets, walnut floors, cabinetry and Swarovski chandelier
- Dining area with panoramic ocean views
- Custom entertainment center with Samsung flat-panel television, Blu-ray DVD/CD players and Bose surround sound
- · Separate study
- Custom built-in bar
- Aquavision television in bathroom
- Large bedroom with queen-size bed or twins with Frette linens, plus his and hers walk-in closets and flat-panel television with Blu-ray DVD/CD player
- Sophisticated one-touch lighting system
- Master bath with Jacuzzi, ocean view, crystal sconces and Calacatta marble floors, separate shower and bidet
- · Large private verandah with teak furniture
- Complimentary wine plus choice of spirits from set menu upon embarkation
- Complimentary soft drinks, beer and bottled water in room
- Complimentary newspaper of your choice once daily
- Binoculars
- Cordless phone
- Wireless Internet access
- Guest bathroom
- Refrigerator
- Security safe
- A total of two private car/minivan transfers per voyage from/to the designated airport in the port city for embarkation and disembarkation or transfers to/from other locations within 100 miles of the port city for embarkation/disembarkation\*

#### **Additional Complimentary Crystal Penthouse Amenities**

- Personal butler service
- Free unlimited Crystal e-mail
- · Free unlimited Internet
- Free in-suite phone usage (2 hours per cruise)
- Free laundry and dry cleaning
- Free pressing service
- Private Captain's invitation Bridge tour (when operationally possible)